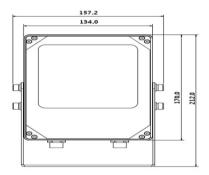

60/75/90/100/120Hz          |
| Brightness of Environment               | Support adjustment 1~6         |
| Recycle Time                            | ≤40us                          |
| Best Lighting Distance                  | up to 60 meters                |
|                                         |                                |

# Power,Size,Environment

| Power               | AC90~285V, Strobe flash Max. 40W                       |
|---------------------|--------------------------------------------------------|
| Color Temperature   | 6500K                                                  |
| Working Temperature | -30 °C ~+70 °C <b>(-40</b> °F <b>~+158</b> °F <b>)</b> |
| Working Humidity    | 10%~95%                                                |

## **Dimensions (mm/inch)**