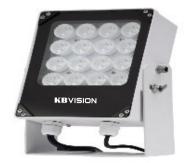

# KX-FDA16ZFL

White Strobe Lamp

- · Support stroboflash
- · Adopt ATMEL AVR high capability MCU
- Adopt advanced steady flowing technique, accuracy and steady current control
- $\boldsymbol{\cdot}$  Adopt cree high capability white LED, energy saving and environmental protection
- Support Illuming automatically according to environment brightness, configure the threshold
- Support video synchronization
- Support snapshot synchronization
- Support adjusting frequency of stroboflash
- $\cdot$  Support adjusting brightness
- Support RS485
- · Support cascading of multi device
- Support flash of exploding
- · Support configing parameter by serial port
- · Support upgrade by serial port
- · Low response time

#### **Technical Data**

| Main Processor                          | ATMEL AVR MCU                  |
|-----------------------------------------|--------------------------------|
| LED Lamp Beads                          | 16 crees, White light LED lamp |
| User Interface                          | RS485                          |
| Parameter Setting                       | Web/Client                     |
| Cascading                               | Support 4 devices cascading    |
| Video/Strobeflash<br>Synchronization    | Support                        |
| Snapshot/Strobeflash<br>Synchronization | Support                        |
| Remote Control                          | Support                        |
| Pattern of Strobeflash                  | Active/Passive Mode            |
| Brightness of Strobeflash               | Adjustable                     |
| Frequency of Strobeflash                | 50/60/75/90/100/120Hz          |
| Brightness of Environment               | Support adjustment 1~6         |
| Recycle Time                            | ≤40us                          |
| Best Lighting Distance                  | up to 60 meters                |
|                                         |                                |