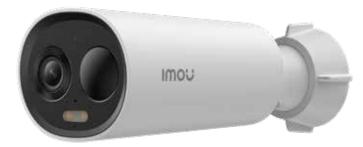

## 3MP H.265 Wi-Fi Battery Camera

The Cell 3C is a 100% wire-free rechargeable camera that delivers well-rounded home protection for up to 120 days on one single charge. 2K, IP66 Weatherproof, Smart Full-Color Night Vision, Compatible with Amazon Alexa. Easy wireless installation—no need to connect your security camera to electrical wiring.