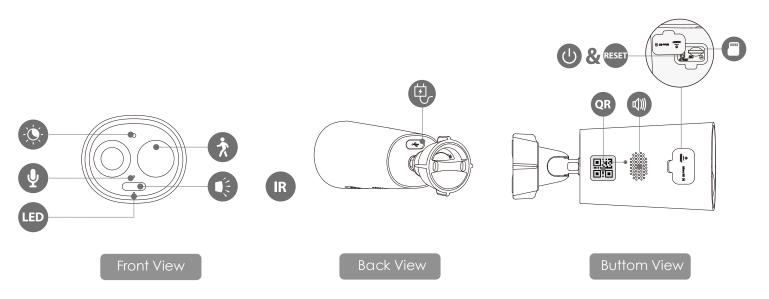

#### Camera

1/2.8" Progressive CMOS 3MP(2304\*1296) Night Vision: 15m(49ft) Distance 2.8mm Fixed Lens, Max. Aperture F2.0 Field of View : 98° (H), 54° (V), 121° (D) 5000mAh Rechargeable Battery

#### **Auxiliary Interface**

Built-in Mic & Speaker Power on / off Button Reset Button SD Card Slot