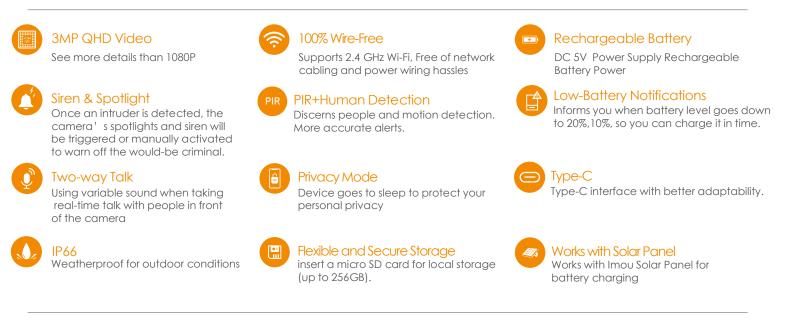

#### Camera

1/2.8" Progressive CMOS 3MP(2304\*1296) Night Vision: 15m(49ft) Distance 2.8mm Fixed Lens, Max. Aperture F2.0 Field of View : 98° (H), 54° (V), 121° (D) 5000mAh Rechargeable Battery

#### Video & Audio

Video Compression : H.265 Up to 15fps Frame Rate 8x Digital Zoom Two-way Audio

#### Storage

Local Storage: SD Card (Up to 256GB) Cloud Storage: Imou Subscription Plan Record, view, and save events in your Imou app with a 31 day trial of the Imou Subscription Plan.

#### Network

Wi-Fi:IEEE802.11b/g/n,50m Open Field Imou App: iOS, Android

#### General

DC 5V 2A Power / Imou Solar Panel Supply Power Consumption:< 3.5W Operating Temperature:-20°C~+50°C (-4°F~122°F) Charging Temperature:-0°C~+45°C (32°F~112°F) Camera Dimensions: 168.1 × 72.2 × 60.6mm (6.61 × 2.84 × 2.80inch) Camera Weight: 270g (0.59lb) MSDS、CE、Alexa