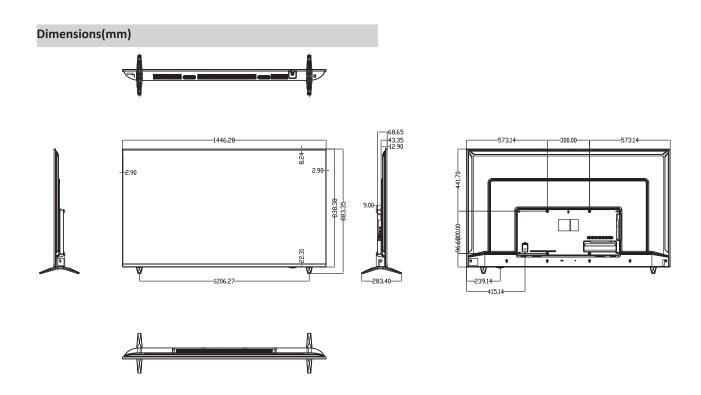

AC100-240V, 2.5A, 50/60 Hz

| Consumption (Standard)         | 190W                                 |          |
|--------------------------------|--------------------------------------|----------|
| Consumption (Standby)          | <0.5W                                |          |
| Net Weight                     | 18.6Kg                               |          |
| Gross Weight                   | 24.4Kg                               |          |
| Bezel Width                    | 8.24mm (U), 2.9mm (L/R), 22.62mm (B) |          |
| VESA                           | 300×300mm                            |          |
| Dimension without base (W×H×D) | 1446.3×838.4×77.6mm (56.9"×33"×3.1") |          |
| Package(W×H×D)                 | 1600×995×174mm (63"×39.2"×6.9")      |          |
| Work Environment               | Temperature                          | 0°C~40°C |
| work environment               | Humidity                             | 10%~80%  |